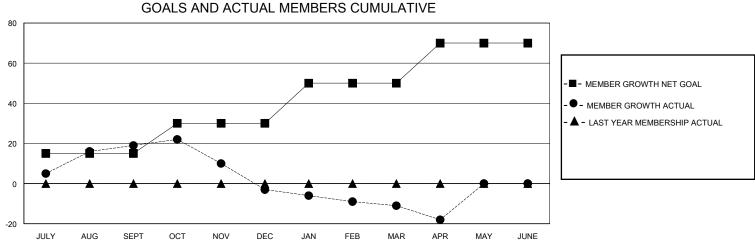

## District 105 A

Results as of: 5/31/2020

| GMT:                  |               |           | GMT CA        |                       |                       |                         |                                                    |  |
|-----------------------|---------------|-----------|---------------|-----------------------|-----------------------|-------------------------|----------------------------------------------------|--|
|                       | Club          | s         |               | Members               |                       |                         |                                                    |  |
| RESULTS FOR 2019-2020 |               |           |               | RESULTS FOR 2019-2020 |                       |                         |                                                    |  |
| QUARTER               | NEW CLUB GOAL | NEW CLUBS | DROPPED CLUBS | QUARTER MEMB          | ER GROWTH NET<br>GOAL | MEMBER GROWTH<br>ACTUAL | DROPPED<br>MEMBERS ACTUAL<br>(including transfers) |  |
| JULY/AUG/SEPT         | 1             | 0         | 0             | JULY/AUG/SEPT         | 15                    | 47                      | 23                                                 |  |
| OCT/NOV/DEC           | 1             | 0         | 0             | OCT/NOV/DEC           | 15                    | 23                      | 43                                                 |  |
| JAN/FEB/MAR           | 1             | 0         | 0             | JAN/FEB/MAR           | 20                    | 19                      | 25                                                 |  |
| APR/MAY/JUNE          | 1             | 0         | 0             | APR/MAY/JUNE          | 20                    | 2                       | 8                                                  |  |